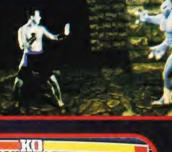

## **ROUND TWO: SOUND**

The sound side of things turned out to be a lot more controversial — there is no doubt that Street Fighter II has more sound — it is after all a 24-meg cart, with 50 percent more room for data than Mortal Kombat's 16-meg. This means that the Megadrive version of SFII has every piece of speech from the coin-op in there along with all the music. The problem is that the Megadrive can only play one sample at once and SFII's programmers are attempting to play two simultaneously. The result: a loss of quality in the speech. Mortal Kombat hasn't all the speech of the coin-op but what is

# MORTAL KOMBAT

STREET FIGHTER II

there is very clear indeed. The gang generally thought that the actual Street Fighter music was better though and the sound of fist/foot against flesh was stronger than Mortal Kombat's effects. Again, Street Fighter is the winner of this round, but it's a very close decision.